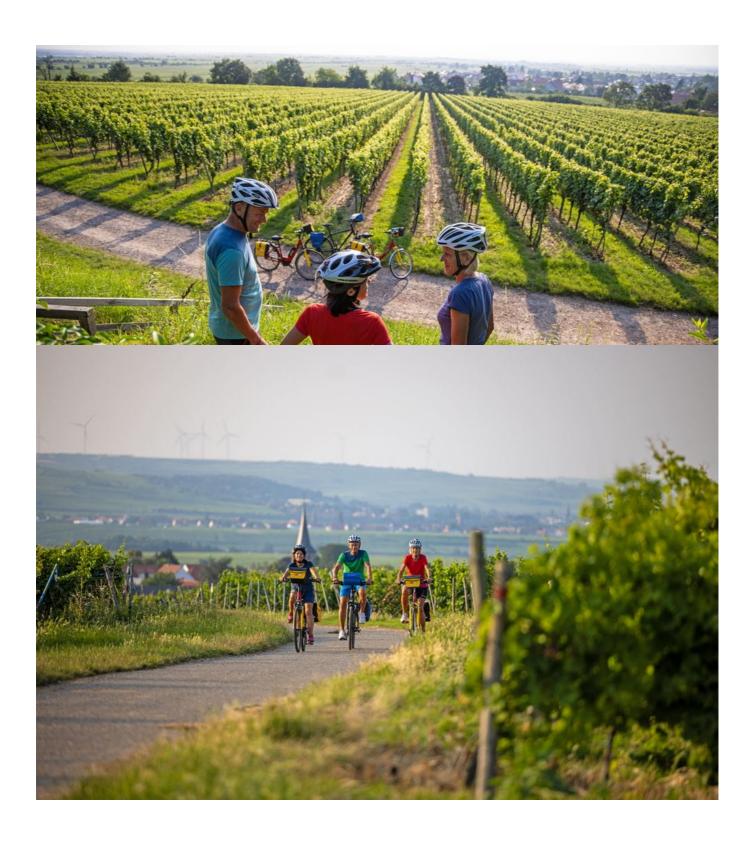

### Details about the cycling holiday around Heidelberg

Upon arrival in picturesque Neustadt an der Weinstrasse, you will immerse yourself in the Palatinate. Celebrate the start of your holiday with a glass of cool Riesling, after all, you are in the middle of the largest Riesling-growing region in the world. The first stage leads to Germersheim via the cathedral city of Speyer. The medieval fortress with large ramparts still characterises the cityscape today.

### Worth knowing about the cycle tour around Speyer - Heidelberg -Worms

All in all, the 20 to 50-km-long stages of the tour are easy to "cycle". The routes are well developed and mostly level, only in the vineyards are there naturally hilly areas.