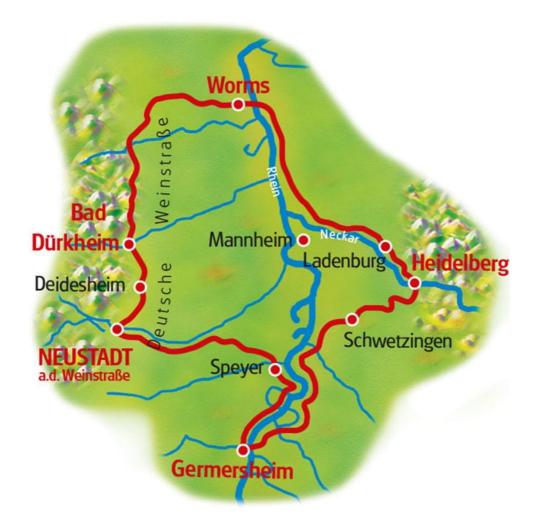

### Details about the cycling holiday around Heidelberg

Upon arrival in picturesque Neustadt an der Weinstrasse, you will immerse yourself in the Palatinate. Celebrate the start of your holiday with a glass of cool Riesling, after all, you are in the middle of the largest Riesling-growing region in the world. The first stage leads to Germersheim via the cathedral city of Speyer. The medieval fortress with large ramparts still characterises the cityscape today.

Before heading to Neckarstadt Heidelberg on day 3, you should make a longer stop at Schwetzingen Castle and inspect the beautiful castle gardens. A true smorgasbord of cultures opens up here: a garden mosque, French and English influences and the Japanese cherry blossoms, which transform the complex into a sea of blossoms every spring. In the further course of the journey, you will discover, among other things, the half-timbered houses in Ladenburg and the cathedral city of Worms.

### Arrival in Neustadt a. d. Weinstraße

Tour information and bike distribution. There is enough time for an evening stroll through the romantic old town.

DAY2

**Neustadt – Germersheim** 

approx. 50 km

From the wine-growing region, the route leads along pleasant paths through the Rhine plain to the cathedral city of Speyer with its medieval city centre. Along the Rhine to Germersheim, fortifications from the 19th century.

DAY3

**Germersheim – Heidelberg** approx. 50 km

Enjoy nature on the arms of the old Rhine and follow it to Schwetzingen - a residential palace with a beautiful park. The tour continues through the Rhine plain to Heidelberg, the seat of Germany's oldest university. Visit the famous castle complex and the unique old town directly on the Neckar.

DAY4

**Heidelberg – Worms** approx. 50 km

Follow the Neckar to Ladenburg. The many half-timbered houses create a unique ambience. Follow the route through extensive forest areas in the Rhine valley to the old imperial city of Worms (fabulous cathedral).

#### **Worms – Bad Dürkheim** approx. 40 km

From the Rhine plain it goes to the second largest German wine-growing region, the German Wine Route. Experience wine culture in small and large wine-growing communities, a lot of history and stories going back to Roman times and taste the very good Palatinate wine.

DAY6

**Bad Dürkheim – Neustadt** approx. 20 km

Today you have plenty of time to enjoy very beautiful wine villages with their unique ambience. You visit Deidesheim and drive over the balcony of the Palatinate to Neustadt.