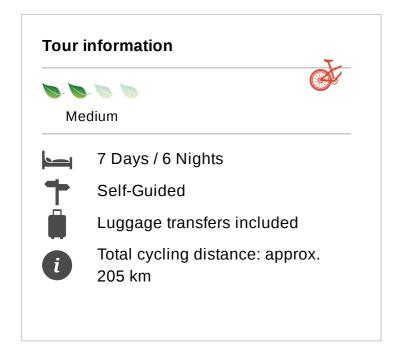

### Worth knowing about the cycle tour around Speyer - Heidelberg -Worms

All in all, the 20 to 50-km-long stages of the tour are easy to "cycle". The routes are well developed and mostly level, only in the vineyards are there naturally hilly areas.

This tour has been graded as Medium. Find out more about our cycling holiday difficulty levels.

Book this holiday: Speyer - Heidelberg - Worms