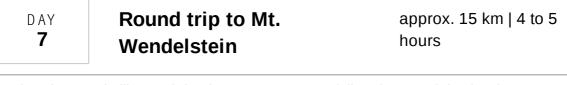

🕓 ca. 5 hours 📭 15 km 🛠 180 m 📚 990 m

The King-Maximilian path leads you past a waterfall to the Wendelstein-Alp. From there, you walk to the summit with its impressive meteorological observatory and along the panorama-loop-path to the Wendelstein cave with its accessible underground tunnels. After a snack in the panorama-beer garden, you take the cable car back into the valley and casually walk back to Bayrischzell.