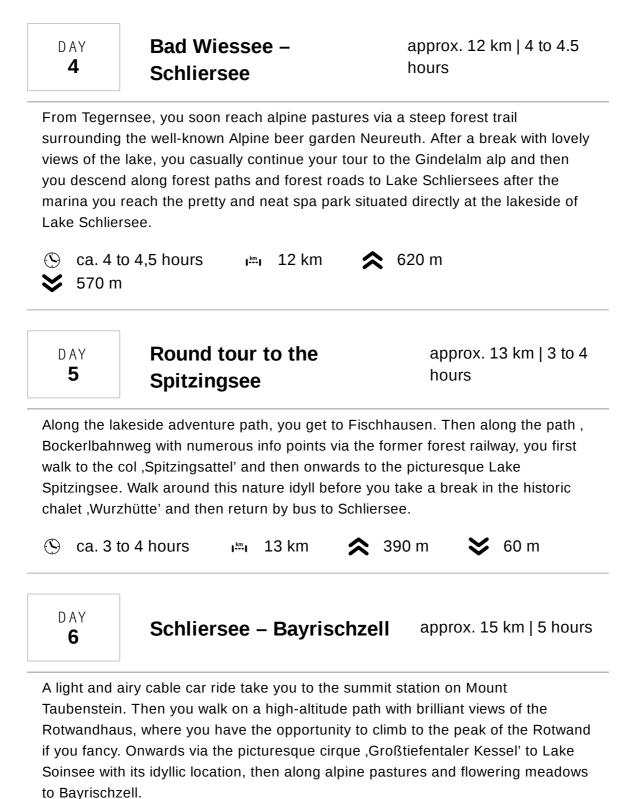

#### Worth knowing about the hiking tour around the Bavarian Alps and Lakes

Spend the first hours of your walking holiday in the small town of Bad Tölz and a walk along the Isar. Over the next few days, you can expect hikes between six and 17 kilometres in length, which last around three to five hours. The consistently easy hikes lead along good hiking trails and forest roads. You should plan enough breaks to swim in the lakes.

#### **Route summary**

Easy walks with stunning views along walking paths and forest roads. Significant differences in heights are tackled by cable cars. For the daily tours, a good basic fitness level is required, since walking times vary between 3 and 5 hours. When possible, there are also more challenging routes on offer, which will lead you even higher up into the mountain areas.

### **Route information**

Easy walks with stunning views along walking paths and forest roads. Big differences in heights are tackled by cable cars. For the daily tours, a good basic fitness level is required since walking times vary between 3 and 5 hours. When possible, there are also more challenging routes on offer, which will lead you even higher up into the mountain areas.