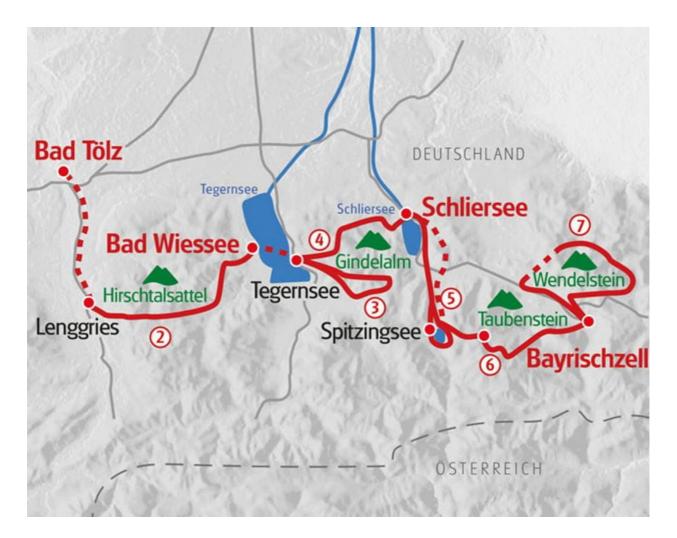

#### Worth knowing about the hiking tour around the Bavarian Alps and Lakes

Spend the first hours of your walking holiday in the small town of Bad Tölz and a walk along the Isar. Over the next few days, you can expect hikes between six and 17 kilometres in length, which last around three to five hours. The consistently easy hikes lead along good hiking trails and forest roads. You should plan enough breaks to swim in the lakes.

#### **Route summary**

Easy walks with stunning views along walking paths and forest roads. Significant differences in heights are tackled by cable cars. For the daily tours, a good basic fitness level is required, since walking times vary between 3 and 5 hours. When possible, there are also more challenging routes on offer, which will lead you even higher up into the mountain areas.

### Itinerary

DAY 1

Arrival in Bad Tölz

This well-known Bavarian small town is best discovered on a casual stroll: walk for a bit along the river Isar with the Golgotha in full view, then past the spa house into the market road. You can marvel at the beautiful houses whilst taking a break in one of the numerous pavement cafés.

#### Arrival / Parking / Departure:

- Arrival by train to Munich, and then by train to Bad Tölz with a journey time of approx. 1 hour.
- Munich airport.
- Parking: a limited number of hotel parking spaces free of charge, no reservation possible. There are parking spaces near the hotel free of charge or the public underground car park for approx. EUR 30,- per week, no reservation possible.
- Return journey by train from Bayrischzell to Bad Tölz, duration approx. 1.5 hours.

#### Important information:

- Tourist tax, if due, is not included in the price
- Train fare from Bad Tölz to Lenggries, approx. EUR 4 per person
- Bus fare from Bad Wiessee to Tegernsee, approx. EUR 2 per person
- Bus fare from Lake Schliersee to Lake Spitzingsee, approx. EUR 2 per person
- Special dates on request