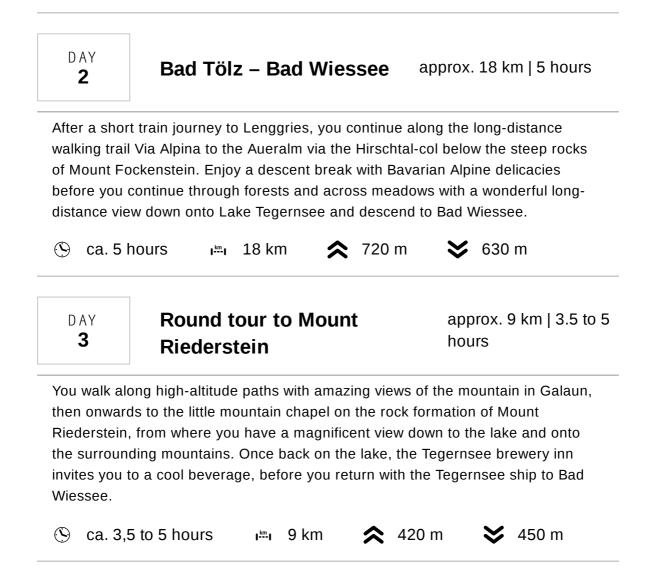

#### Worth knowing about the hiking tour around the Bavarian Alps and Lakes

Spend the first hours of your walking holiday in the small town of Bad Tölz and a walk along the Isar. Over the next few days, you can expect hikes between six and 17 kilometres in length, which last around three to five hours. The consistently easy hikes lead along good hiking trails and forest roads. You should plan enough breaks to swim in the lakes.

#### **Route summary**

Easy walks with stunning views along walking paths and forest roads. Significant differences in heights are tackled by cable cars. For the daily tours, a good basic fitness level is required, since walking times vary between 3 and 5 hours. When possible, there are also more challenging routes on offer, which will lead you even higher up into the mountain areas.

### **Route information**

Easy walks with stunning views along walking paths and forest roads. Big differences in heights are tackled by cable cars. For the daily tours, a good basic fitness level is required since walking times vary between 3 and 5 hours. When possible, there are also more challenging routes on offer, which will lead you even higher up into the mountain areas.