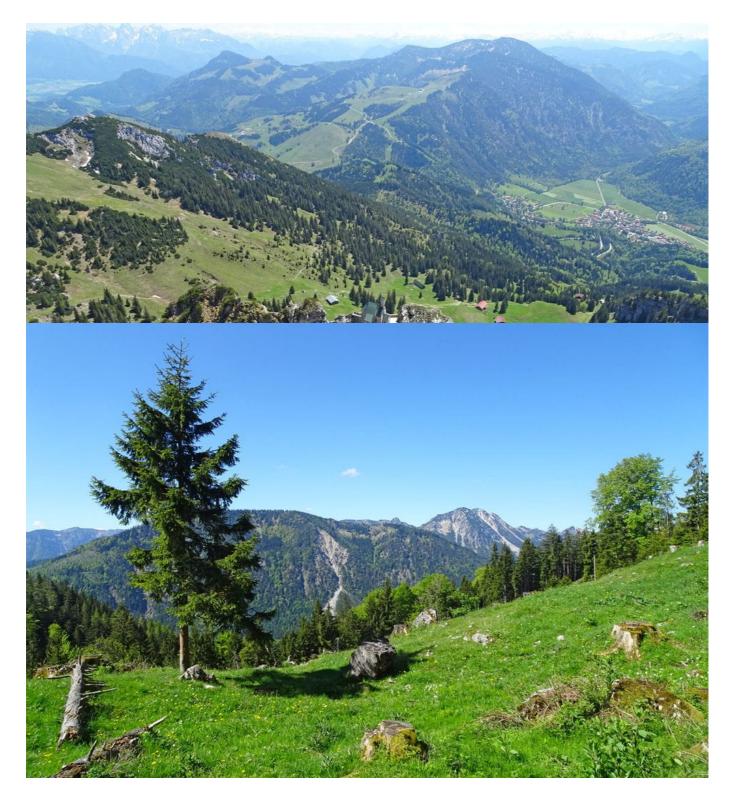

What's quintessentially Bavarian? Beer gardens shaded by chestnut trees and hearty meals. Or shimmering lakes with excellent water quality, perfect for cooling off. The mountains, like Hirschtal-Sattel, Gindelalm, Taubenstein, and Wendelstein, that you'll encounter on this hiking tour, are also typically Bavarian. After a week of hiking, you'll have fully immersed yourself in the Bavarian way of life amidst mountains and lakes.

#### **Route summary**

Easy walks with stunning views along walking paths and forest roads. Significant differences in heights are tackled by cable cars. For the daily tours, a good basic fitness level is required, since walking times vary between 3 and 5 hours. When possible, there are also more challenging routes on offer, which will lead you even higher up into the mountain areas.