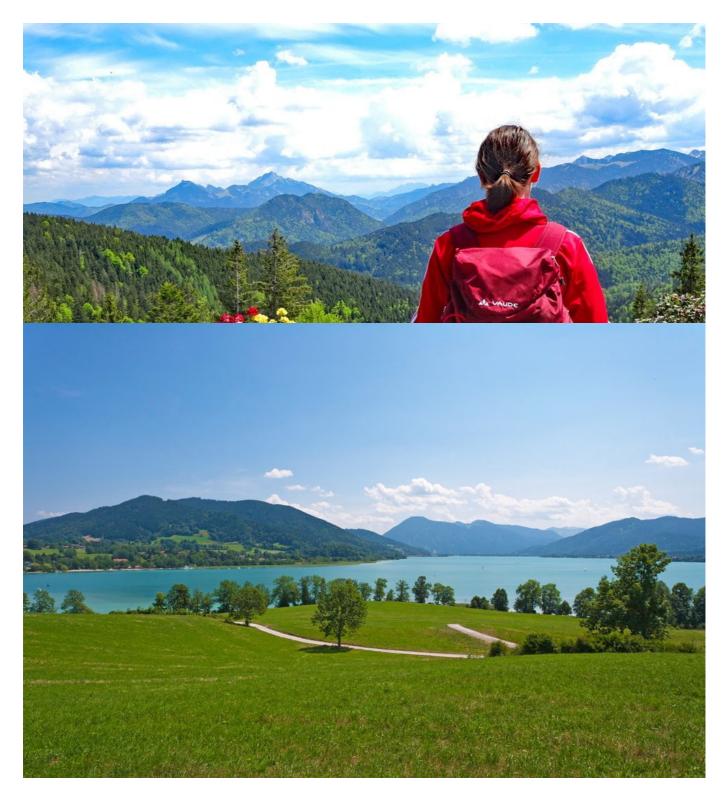

The inviting lakes of Tegernsee and Schliersee tempt you for a swim, and a dip into the rejuvenating waters of mountain lakes is always a welcome respite on a hot summer's day. Mountains, lakes, and a Bavarian 'Brotzeit' snack – is there anything better than that?

#### Details about the mountain hiking holiday in Bavaria

Every day you experience a little bit more of Bavaria. Every day a new mountain, a new alpine pasture or a new lake. Do not miss the Tegernsee, Schliersee or the picturesque Spinzingsee.