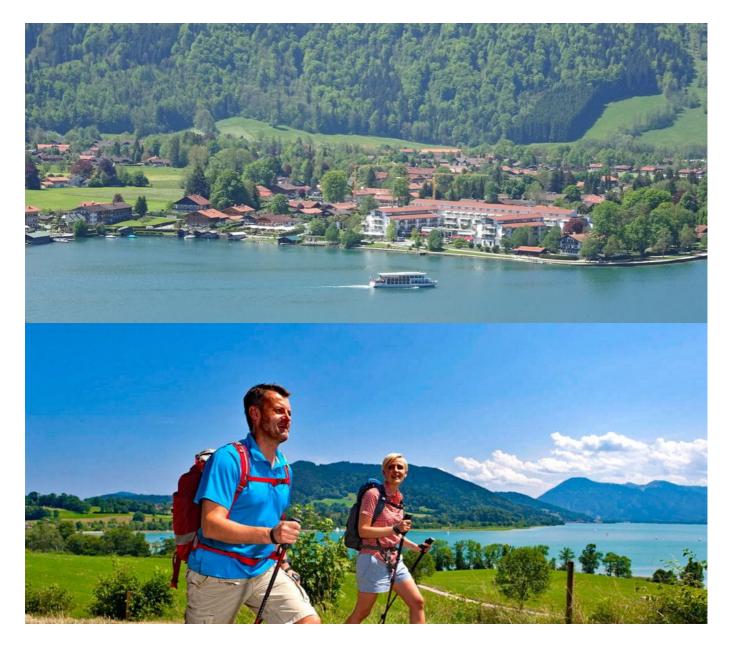

## Walking between Lake Tegernsee and Mount Wendelstein

Bavaria, is just like a picture postcard: majestic mountain tops, deep blue sparkling lakes, and idyllic alpine pastures with grazing cattle – and much more! Discover Bavaria's most beautiful clichés during a week-long walking tour between Bad Tölz and Bayrischzell. Stroll leisurely on marvellous panorama paths through picturesque mountain scenery, take breaks along the way in charming mountain chalets, and savour a typical snack known as 'Brotzeit,' accompanied by a refreshing glass of beer.

The inviting lakes of Tegernsee and Schliersee tempt you for a swim, and a dip into the rejuvenating waters of mountain lakes is always a welcome respite on a hot summer's day. Mountains, lakes, and a Bavarian 'Brotzeit' snack – is there anything better than that?

What's quintessentially Bavarian? Beer gardens shaded by chestnut trees and hearty meals. Or shimmering lakes with excellent water quality, perfect for cooling off. The mountains, like Hirschtal-Sattel, Gindelalm, Taubenstein, and Wendelstein, that you'll encounter on this hiking tour, are also typically Bavarian. After a week of hiking, you'll have fully immersed yourself in the Bavarian way of life amidst mountains and lakes.