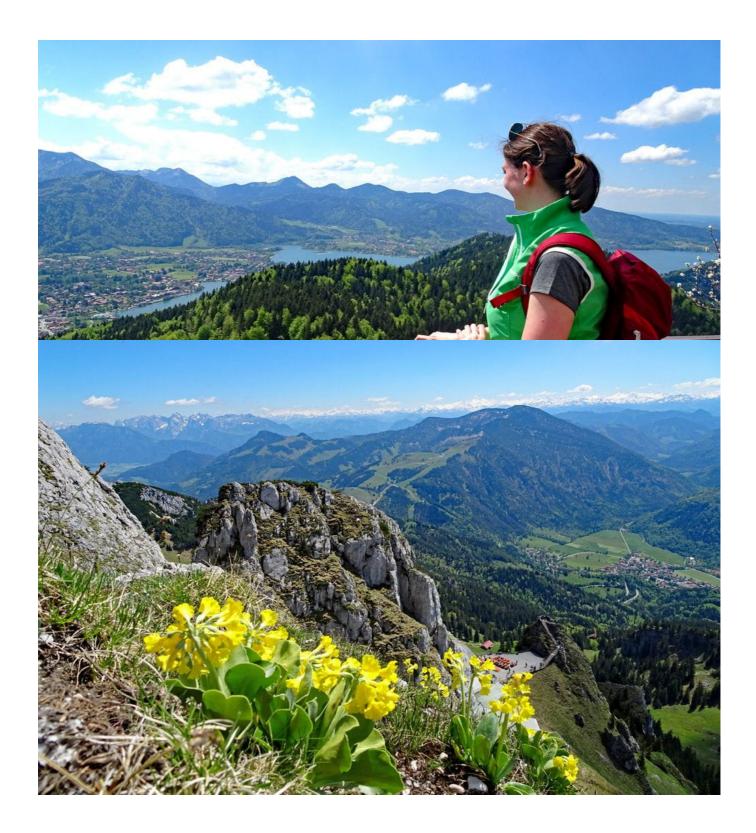

## Walking between Lake Tegernsee and Mount Wendelstein

Bavaria, is just like a picture postcard: majestic mountain tops, deep blue sparkling lakes, and idyllic alpine pastures with grazing cattle – and much more! Discover Bavaria's most beautiful clichés during a week-long walking tour between Bad Tölz and Bayrischzell. Stroll leisurely on marvellous panorama paths through picturesque mountain scenery, take breaks along the way in charming mountain chalets, and savour a typical snack known as 'Brotzeit,' accompanied by a refreshing glass of beer.

The inviting lakes of Tegernsee and Schliersee tempt you for a swim, and a dip into the rejuvenating waters of mountain lakes is always a welcome respite on a hot summer's day. Mountains, lakes, and a Bavarian 'Brotzeit' snack – is there anything better than that?

What's quintessentially Bavarian? Beer gardens shaded by chestnut trees and hearty meals. Or shimmering lakes with excellent water quality, perfect for cooling off. The mountains, like Hirschtal-Sattel, Gindelalm, Taubenstein, and Wendelstein, that you'll encounter on this hiking tour, are also typically Bavarian. After a week of hiking, you'll have fully immersed yourself in the Bavarian way of life amidst mountains and lakes.