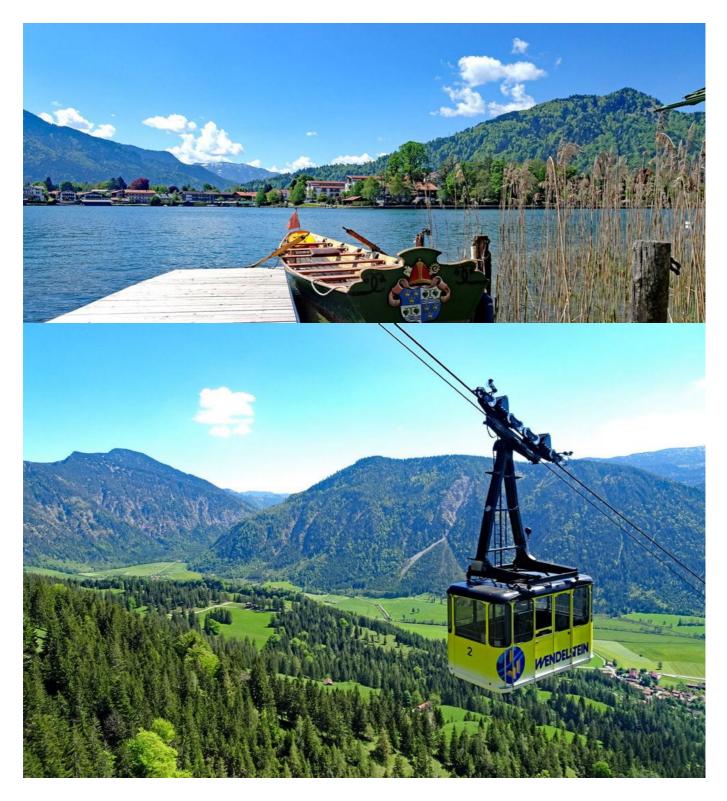

## The highlights of the Bavarian Alps and Lakes walking holiday at a glance:

- The best views from the ship and cable car: Whether crossing the Tegernsee, in the cable car up the Taubenstein or down from the Wendelstein the cable car and boat trips are included!
- **Bavaria's city gems:** Bad Tölz and Bayrischzell are among the prettiest cities in the Free State, where the Bavarian attitude to life is still authentic. Let yourself enjoy the famous cosiness!
- **Pure alpine indulgence:** Cast your gaze over lush alpine meadows with mountain herbs and enjoy a typical snack.

#### Included:

- Accommodation as already mentioned
- Breakfast
- Luggage transfer
- 1 Boat ride on Lake Tegernsee
- 1 Cable car ride Taubenstein
- 1 Cable car ride Wendelstein