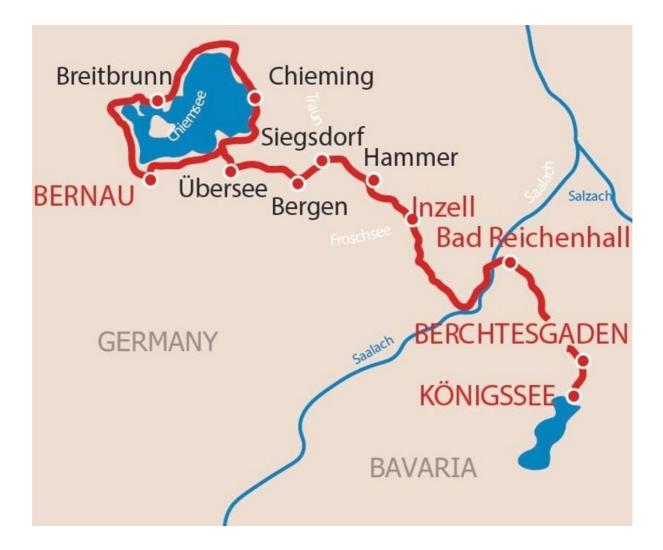

### Details about the cycling tour from Chiemsee to Königssee

The cycling tour starts at the Chiemsee, the largest lake in Bavaria. First start with a walk with the Chiemsee in the background, which ensures that your holiday starts relaxed. For the first three days, you will explore this natural blue beauty. You will cycle approximately 60 kilometres on the ring road along the banks of the Chiemsee.

From the "Bavarian Lake" the following three stages on the bicycle saddle via the spa towns Inzell, Bad Reichenhall, also known for its brine sources, continue to Berchtesgaden. The route runs between the mountains along the Saalach. Arriving in Berchtesgaden, enjoy the beautiful lake and mountain scenery, as well as the traditional city centre.

Chiemsee - Inzell approx. 45 km

The mountains are getting higher and higher, but the cycling route remains almost flat. Via the nature reserve "Bergener Moos" you reach the foot of the Chiemgau mountain, the Hochfelln (1674 m), the route leads you via Bad Adelholzen with its healing spring to Siegsdorf. From there you cycle along the river Rote Traun to the idyllic climatic health resort of Inzell. The mansions decorated with flowers are an eye-catcher of the climatic spa. D A Y 5

### Inzell - Bad Reichenhall approx. 30 km

The route runs through the mountains of the German Alpine Road via Schneitzlreuth along the Saalach River to the spa town of Bad Reichenhall. Bad Reichenhall has been a recognized spa town since 1890 and is known for its brine wells. Alte Saline in Bad Reichenhall sells the salt of the Reichenhall brand, which is sold throughout Germany and far beyond. Here you will find the salt caves and you can follow the process of how salt is extracted. There is ample opportunity for a "wellness day" or a ride to the 1,600 m high Predigtstuhl with the legendary oldest cable car in the world.

D A Y 6 Bad Reichenhall – Berchtesgaden/Königssee approx. 20-30 km

A short bike ride to Berchtesgaden. Opportunity to visit the Obersalzberg and the Kehlsteinhaus. A few cycling kilometres away you will find the Königssee, you can take a boat trip on the famous lake with a visit to the famous pilgrimage chapel, the Bartholomä Monastery or the Saint Bartholomew's Church at the foot of the mighty Watzmann Mountains.