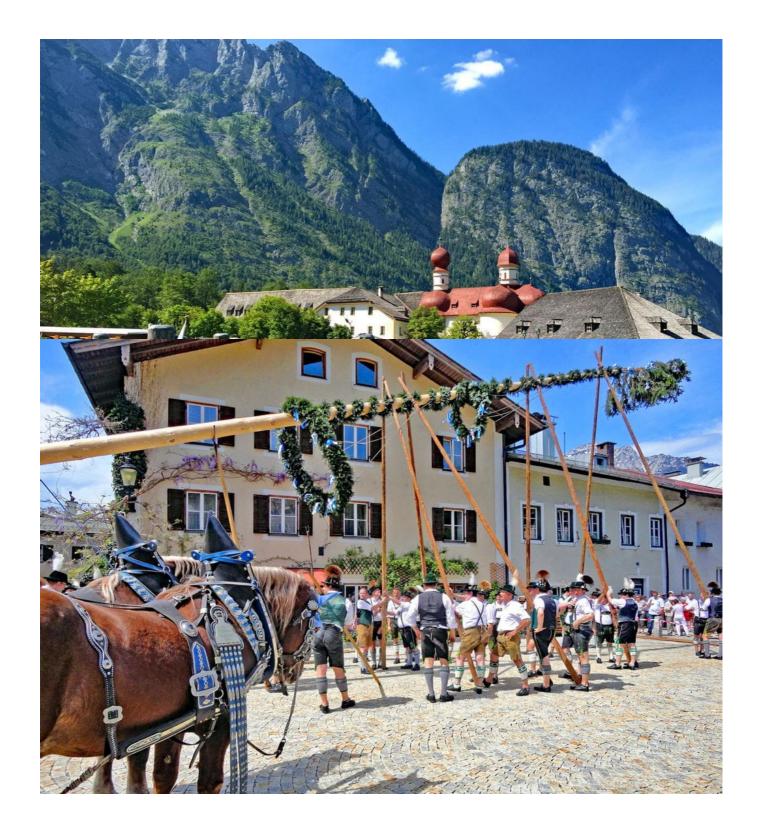

### Details about the cycling tour from Chiemsee to Königssee

The cycling tour starts at the Chiemsee, the largest lake in Bavaria. First start with a walk with the Chiemsee in the background, which ensures that your holiday starts relaxed. For the first three days, you will explore this natural blue beauty. You will cycle approximately 60 kilometres on the ring road along the banks of the Chiemsee.

The Chiemsee ring road is beautifully landscaped. It leads you along lonely coves and lively shores. Beautiful view of the lake while cycling leisurely. The shady beer gardens on the banks are ideal for long breaks. You can shorten parts of this stage by using a special bicycle bus (not included).