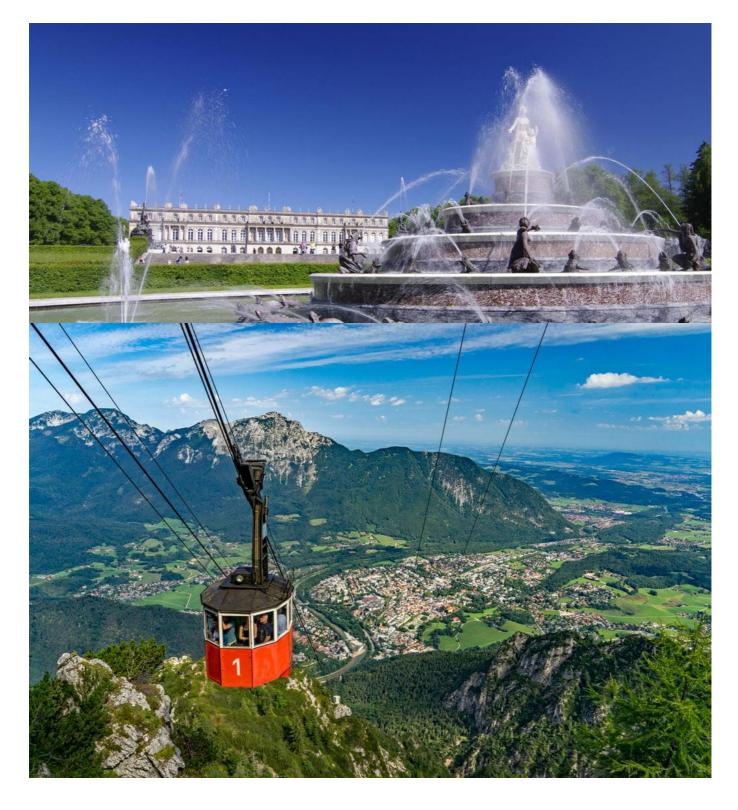

• **Bad Reichenhall:** The spa town of Bad Reichenhall is located in the middle of the Bavarian Alps and overwhelms you with its special flair. Relaxation, culture and hospitality are paramount: a wellness day in the thermal baths or a trip to the top of the Predigtstuhl with the oldest cable car in the world.

### Inzell - Bad Reichenhall approx. 30 km

The route runs through the mountains of the German Alpine Road via Schneitzlreuth along the Saalach River to the spa town of Bad Reichenhall. Bad Reichenhall has been a recognized spa town since 1890 and is known for its brine wells. Alte Saline in Bad Reichenhall sells the salt of the Reichenhall brand, which is sold throughout Germany and far beyond. Here you will find the salt caves and you can follow the process of how salt is extracted. There is ample opportunity for a "wellness day" or a ride to the 1,600 m high Predigtstuhl with the legendary oldest cable car in the world.