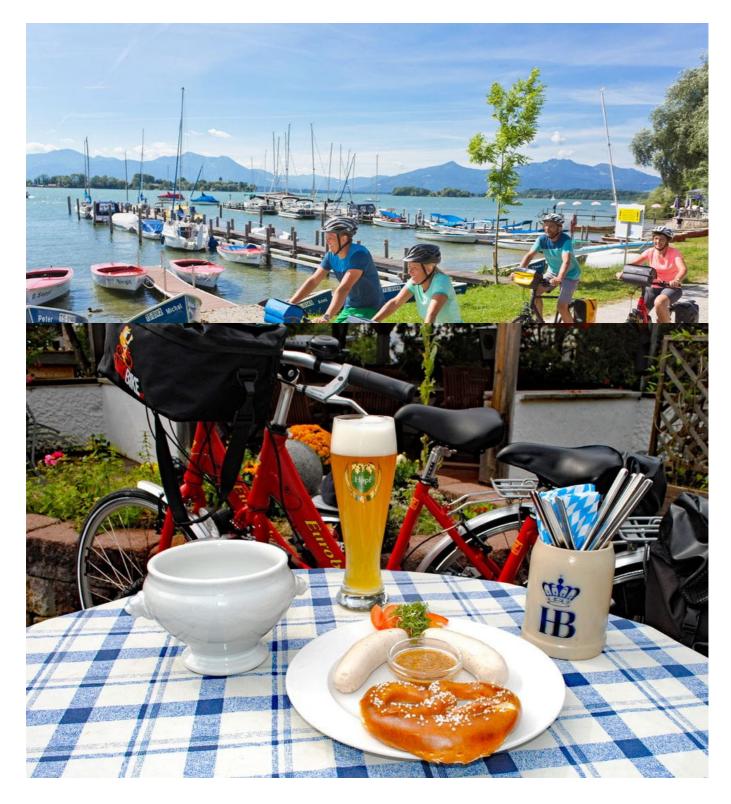

The "Bavarian Lake" offers many possibilities for completing a wonderful day. The ship will take you to the island of Herrenchiemsee with the König-Ludwig castle and the island of Frauenchiemsee. Several villages and seaside resorts along the lake also make for a relaxing day.